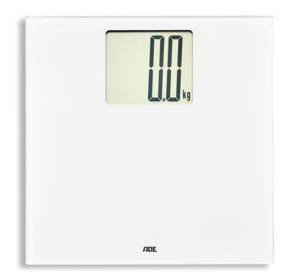

## Digital Bathroom Scale

The Great – this extra-large XXL display will not miss a single gramme

- Weighing surface made of safety glass
- XXL LCD: 106 x 91 mm, extra-large digits: height 81 mm
- Units of weigh: kg, lb and st
- Operation: step-on technology
- Overload indicator, battery status indicator, automatic power-off