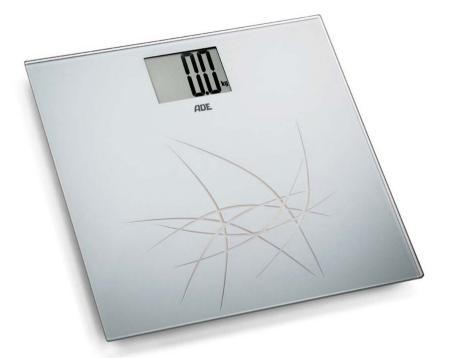

## Digital Bathroom Scale Powerful beauty – with a capacity up to 180 kg

- Weighing surface: safety glass
- Display/Size: LCD, 74 x 54 mm
- Operation: step on function
- Overload indication; battery level indication; automatic shut off
- Weighing units: kg, lb