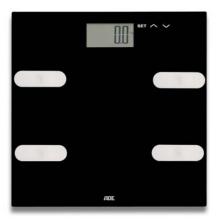

## **Body Analyzer Scale**

Analyzing with style – with filigree electrodes of stainless steels

- Weighing surface: safety glass
- Analysis: body fat, body water, muscle mass in precise 0.1 % steps
- Calculation of BMI, Visceral fat and bone mass in precise 100 g steps;
- Daily calorie requirement (BMR)
- Memory space: 10 users
- Operation: step on function,
- Sensor touch technology
- LCD-Display: 73 x 37 mm
- Weighing units: kg and lbs
- Overload indication; battery level indication; automatic shut off

| Technical Data        |                    |
|-----------------------|--------------------|
| Capacity / Graduation | 180 kg/ 100 g      |
| Colour                | Black              |
| Batteries included    | 1 pc CR2032        |
| Measures Scale        | 300 x 300 x 18 mm  |
| Measures Gift Box     | 325 x 312 x 32 mm  |
| Weight Scale          | 1,5 kg             |
| Wweight Gift Box      | 1,7 kg             |
| Master Box            | 4 pieces           |
| Measures Master Box   | 341 x 331 x 148 mm |
| Weight Master Box     | 1,7 kg             |